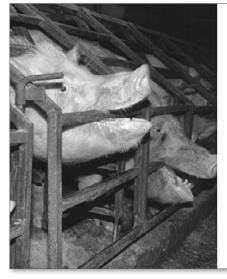

## DEAR SUPERMARKET MANAGER

As a loyal customer I am concerned that your supermarket stocks factory farmed pork products. I urge you to stop selling pork, bacon and ham products from farms that use pig crates or fattening pens.

In the meantime, please identify the farming methods used on the packaging. This provides vital information I need to make informed buying decisions.

FULL NAME

SIGNED

Sign a pledge card each time you shop to keep reminding your supermarket that you seek their support to help pigs. Please hand to the teller to give to the manager or place in their suggestion box.